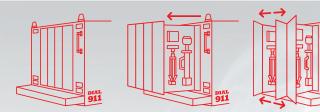

### 28" EXTENSION

As the RDT extends, the two rear compartment doors seperate and fold to allow access to the inner toolboards safely. The toolboards extend 28" from the rear-wall of the apparatus body.