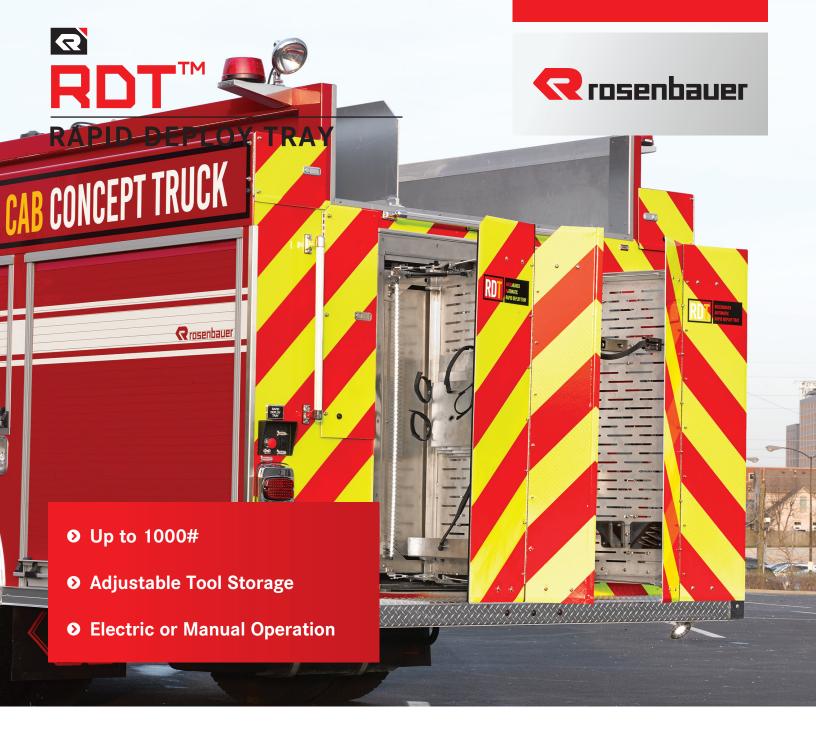

# AUTOMATIC DEPLOYMENT

Engineered as part of Rosenbauer's Clean Cab concept truck, the RDT can be auto deployed by a switch in the Officer's dash panel. Perfect for battery operated extrication tools, air lifting bags, portable scene lighting.

# READY AND WAITING

The RDT was designed to save your crew time, while they are donning PPE from the Rosenbauer CleanLocker. The RDT full deploys within the time from the parking brake being set to you getting to the rear of the apparatus.

### 28" EXTENSION

As the RDT extends, the two rear compartment doors seperate and fold to allow access to the inner toolboards safely. The toolboards extend 28" from the rear-wall of the apparatus body.